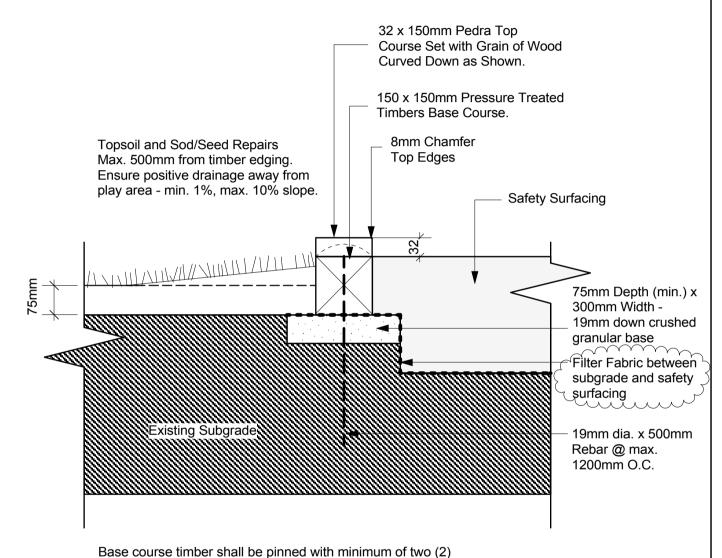

## Pedra Single Timber Edging Detail

SCD 651 - R1

19mm dia. rebar @ max. 1200mm O.C.
Pedra top course shall be pre-drilled and screwed down using

Pedra top course shall be pre-drilled and screwed down using screws treated for ACQ use and sized to suit. Two screws at each end and every 600mm alternating sides along length. Only use but joints for straight sections of pedra. Min. length of timbers to be 1200mm. Install longest lengths possible.

## NOTE:

ALL DIMENSIONS SHOWN ARE IN MILLIMETERS.

Scale: NTS
Drawn By: C.H.
Date: Jan.09

THE CITY OF WINNIPEG
Planning, Property and Development Department
Planning and Land Use Division
Unit 15 - 10 Fort Street, Winnipeg, MB, R3C 4X5